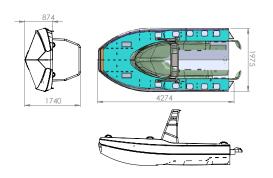

## **Equipment**

Targa frame with lights, Battery in boat, charged by the PWC, Fire extinguisher, Chart plotter on PWC, Eyes for fixing a lifting sling

| Overall length | 4,40 m                     |
|----------------|----------------------------|
| Beam           | 1,98 m                     |
| Praught        | same as the PWC            |
| CE-C           | 5 persons                  |
| Veight         | 150 kg, without PWC        |
| uel            | 70 litres                  |
| peed           | 50 knots with 230 hp       |
| torage         | 90 L in PWC, 100 L in Boat |