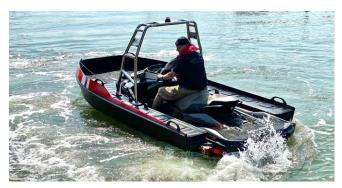

## Arctic Mini Jetboat Rescue Boat

Expand the possibilities of a PWC enormously with a dockable U-shaped boat hull that carries 5 people. The stability of the Jet Boat is incredibly good. Almost impossible to capsize. With the PWC jet propulsion, the combination is very versatile, turning around on a coin and easy to keep in one place in rescue situations.

## **Equipment**

Targa frame with lights, Battery in boat, charged by the PWC, Fire extinguisher, Chart plotter on PWC, Eyes for fixing a lifting sling

| Overall length | 4,40 m                     |
|----------------|----------------------------|
| Beam           | 1,98 m                     |
| Praught        | same as the PWC            |
| CE-C           | 5 persons                  |
| Veight         | 150 kg, without PWC        |
| uel            | 70 litres                  |
| peed           | 50 knots with 230 hp       |
| torage         | 90 L in PWC, 100 L in Boat |