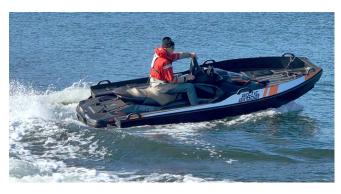

## Arctic Mini Jetboat Rescue Boat

Expand the possibilities of a PWC enormously with a dockable U-shaped boat hull that carries 5 people. The stability of the Jet Boat is incredibly good. Almost impossible to capsize. With the PWC jet propulsion, the combination is very versatile, turning around on a coin and easy to keep in one place in rescue situations.

The boat is made of High Molecular Weight Polyethylene and is much stronger and more resilient than a GRP boat. The Jet Boat is unsinkable and thus very safe for the operating crew. The PWC can be undocked by just releasing the lock and reversing out from the boat.