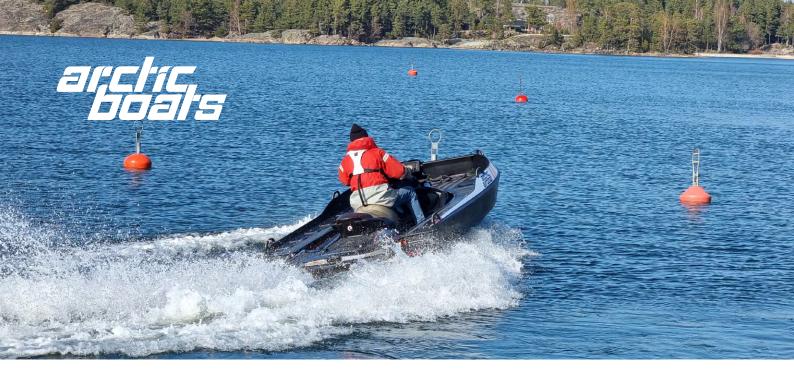

## Arctic Mini Jetboat Rescue Boat

Expand the possibilities of a PWC enormously with a dockable U-shaped boat hull that carries 5 people. The stability of the Jet Boat is incredibly good. Almost impossible to capsize. With the PWC jet propulsion, the combination is very versatile, turning around on a coin and easy to keep in one place in rescue situations.

The boat is made of High Molecular Weight Polyethylene and is much stronger and more resilient than a GRP boat. The Jet Boat is unsinkable and thus very safe for the operating crew. The PWC can be undocked by just releasing the lock and reversing out from the boat.